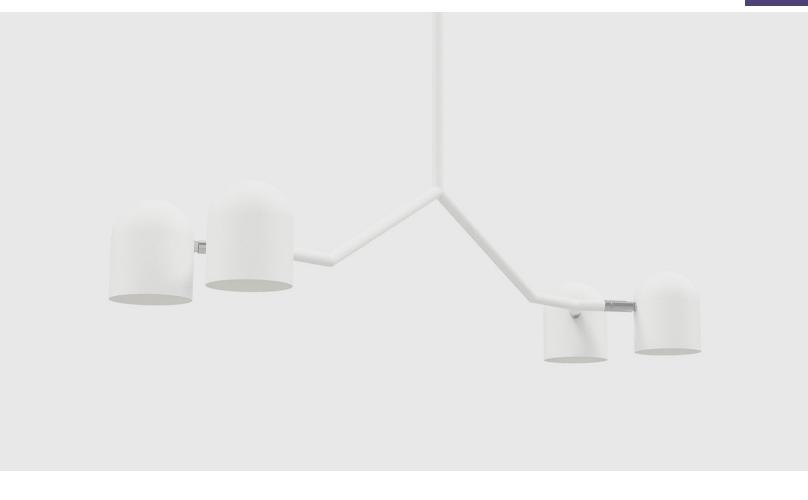

## **Tandem 4-Head Pendant Lamp**

Form meets function in the forward-thinking Tandem lighting collection, which combines streamlined industrial aesthetics with a practical ethos, resulting in a simple yet stunning design. A white or black powder-coated finish shines when teamed with thoughtful details, like adjustable lamp heads and contrasting chrome components. The elongated arms of the Tandem pendant make it an eye-catching option for above a dining table, kitchen island, or anywhere you want to add a dose of drama.

## Tandem 4-Head Pendant Lamp

- Mechanism allows each lamp head to rotate and tilt for the perfect lighting position.
- Pendant is ideal for 8'-9' celling height. A 12" tubular extension is included for higher ceilings.
- UL Listed
- Professional installation required.
- GU 10 light bulb for each lampshade included (5W, Bright Light 3000K, 380 Lumens, 120 Volt).