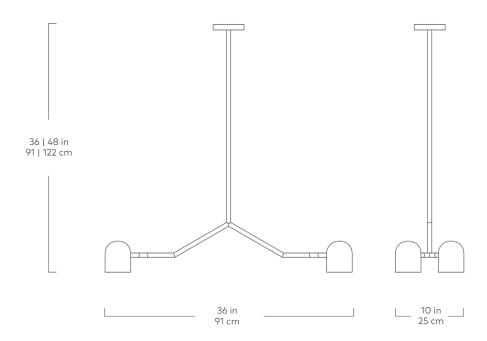

## Tandem 4-Head Pendant Lamp

- Mechanism allows each lamp head to rotate and tilt for the perfect lighting position.
- Pendant is ideal for 8'-9' celling height. A 12" tubular extension is included for higher ceilings.
- UL Listed
- Professional installation required.
- GU 10 light bulb for each lampshade included (5W, Bright Light 3000K, 380 Lumens, 120 Volt).